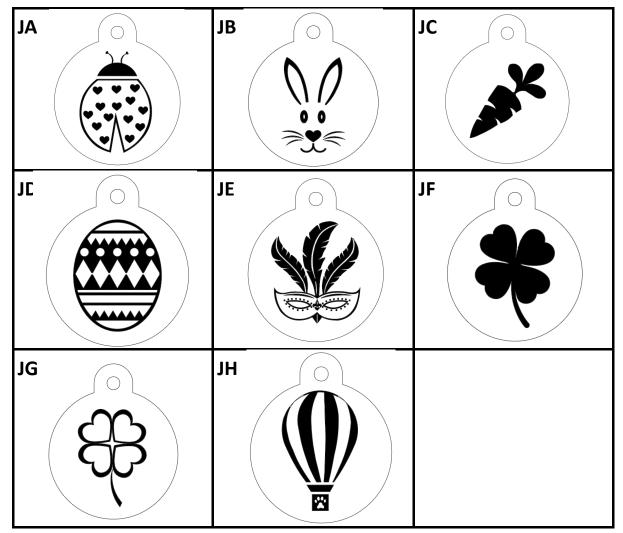

**Colors Available** – Black, Blue, Gold, Green, Orange, Pink, Purple, Red, Pewter, Rose Gold, Turquoise and Oil-Rubbed Bronze.

| Design         | Artwork<br>Code | Size<br>Available  | Design               | Artwork<br>Code | Size<br>Available  |
|----------------|-----------------|--------------------|----------------------|-----------------|--------------------|
| Ladybug        | JA              | Large and<br>Small | Mardi Gras<br>Mask   | JE              | Large and<br>Small |
| Bunny Face     | JB              | Large and<br>Small | Shamrock<br>Filled   | JF              | Large and<br>Small |
| Carrot         | JC              | Large and<br>Small | Shamrock<br>Outlined | JG              | Large and<br>Small |
| Diamond<br>Egg | JD              | Large and<br>Small | Hot Air<br>Balloon   | JH              | Large and<br>Small |

## Artwork

\*Please note, that tag images are used for design reference only and are not actual